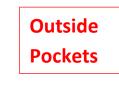

#### Yellow Tear-Off Pouch

| ITEM         | N0. | Exp.  |
|--------------|-----|-------|
| Hand Warmers | 6   | Oct23 |
| Cold Pack    | 1   |       |
| Warm Pack    | 1   |       |
|              |     |       |
|              |     |       |

| Pocket Under Yellow Tear-Off Pouch |       |      |
|------------------------------------|-------|------|
| ITEM                               | N0.   | Exp. |
| Gloves                             | ~6 pr |      |
| Filter Masks                       | ~6    |      |
| Warm Pack                          | 1     |      |
|                                    |       |      |

#### Lower Back Pouch

| ITEM                     | N0. | Exp. |
|--------------------------|-----|------|
| Airway set               | 11  |      |
| Diagnostic Light         | 1   |      |
| Scissors                 | 1   |      |
| Tweezers                 | 1   |      |
| Glucose Gel              | 1   |      |
| Waterproof band aids     | 30  |      |
| Quick Splint             | 1   |      |
| Trauma Dressing (10x30") | 1   |      |
|                          |     |      |