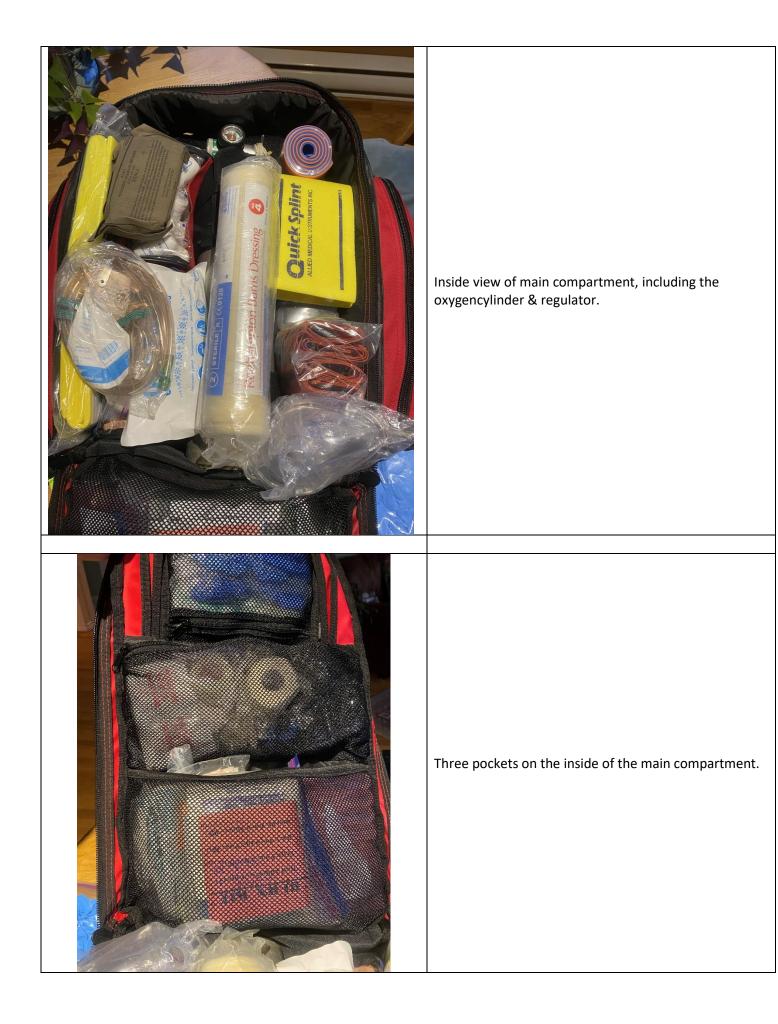

## Inside Top Pocket

| ITEM               | N0. | Exp. |
|--------------------|-----|------|
| Elastic Bandages   | 4   |      |
| Adhesive Tape      | 1   |      |
| Alcohol Towelettes | 30  |      |
|                    |     |      |

#### **Inside Lower Pocket**

| ITEM                  | N0. | Exp. |
|-----------------------|-----|------|
| Burn Kit              | 1   |      |
| Minor Wound Kit       | 1   |      |
| Eye Treatment Kit     | 1   |      |
| Saline Solution Tubes | 8   |      |
|                       |     |      |