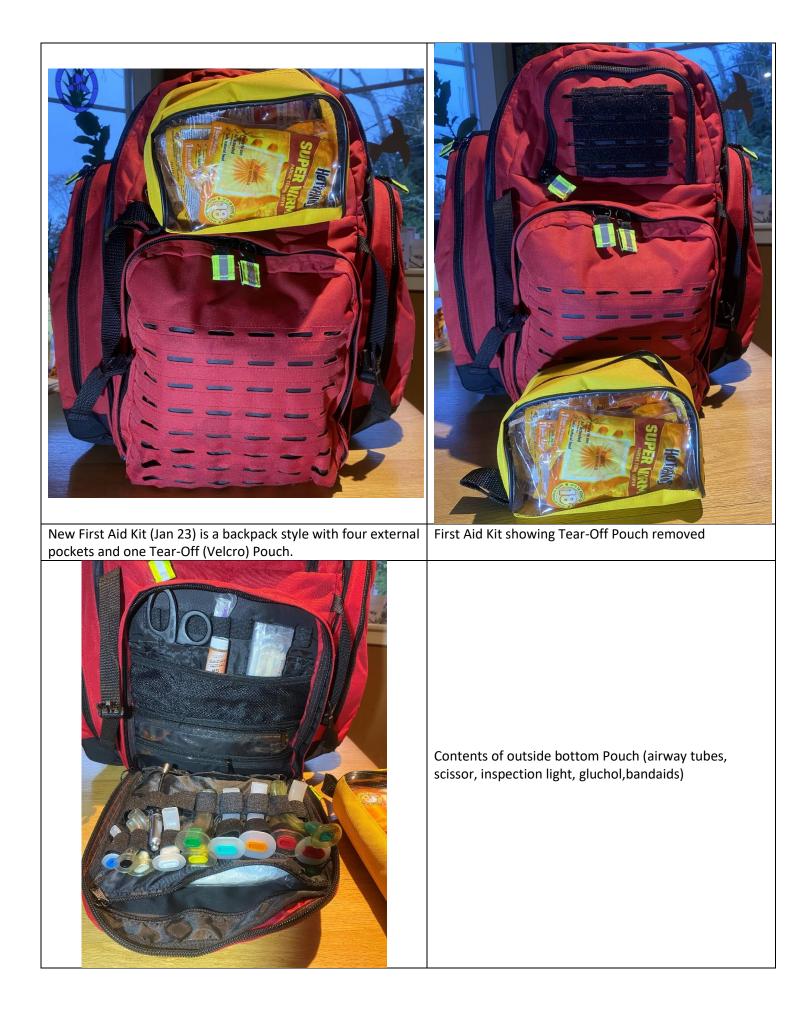

# Inside Main Compartment

O<sub>2</sub> Tubing (orange pouch)

Bag Valve

**Right Side Pocket** 

ITEM

⊢⊢∣.

Exp.

### Main Compartment

| ITEM                         | N0.   | Exp. |
|------------------------------|-------|------|
| Quick Splints (yellow)       | 3     |      |
| Large Burn Dressing          | 1     |      |
| Gloves                       | 1 bag |      |
| Breathing Mask               | 1     |      |
| Water in Bottler             | 1L    |      |
| O <sub>2</sub> Tubing        | 1 bag |      |
| Rolls Orange Wraps           | 2     |      |
| Velcro Bandages              | 4     |      |
| Sterile Field Dressing green | 1     |      |
| Cold Pack                    | 1     |      |
| Bandages in Red Pouch        | 12    |      |
| Absorbent Padding in blue    | 3     |      |
| Elastic Bandages in blue     | 3     |      |
| Triangular Bandages in blue  | 3     |      |
| Oxygen Cylinder & Regulator  |       |      |
|                              |       |      |